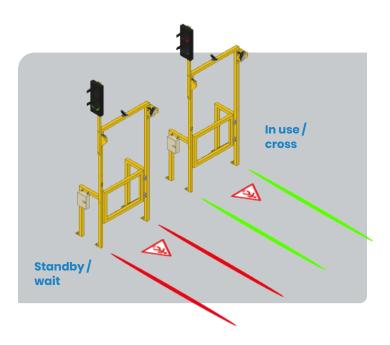

The light beams can project up to 25m using two frameworks. Additional beams can be added to create a wider crossing.

## **KEY FEATURES**

- > Easily identifies crossing points
- > LED Red Green Traffic Light
- > Simple and intuitive Push button
- > Projector to cast an "Caution, Look Left and Right" message
- > Allows pedestrians to traverse safely with ease
- > Ensures site-wide peace of mind around crossings
- > Day & night solution
- > Traffic control for both pedestrians and drivers
- Optional Mag-Lock creates a further layer of control, keeping pedestrians strictly away from the road until safe to cross