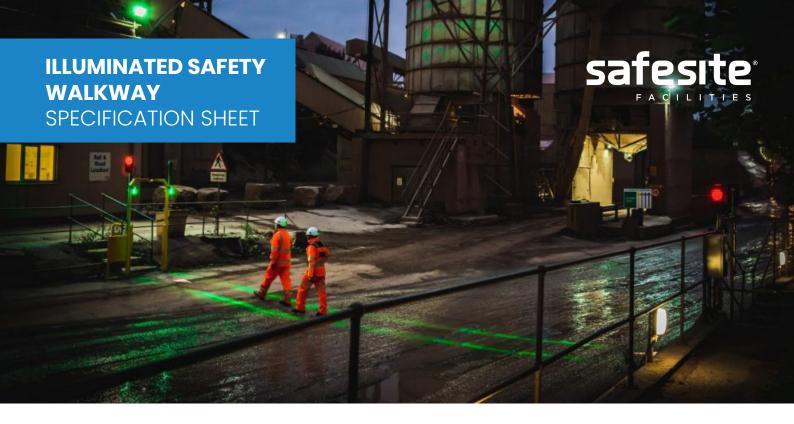

## **PRODUCT INFO**

Be safe, be seen. The Illuminated Safety Walkway addresses the unacceptable risks within the People/Plant Interface on road crossings.

Communication between the two has been a challenge on-site until now. Through the simple use of visual messaging, your workers and site visitors can move with confidence and peace of mind with the Illuminated Safety Walkway.

The light beams can project up to 25m using two frameworks. Additional beams can be added to create a wider crossing.

## **KEY FEATURES**

- > Easily identifies crossing points
- > LED Red Green Traffic Light
- > Simple and intuitive Push button
- > Projector to cast an "Caution, Look Left and Right" message
- > Allows pedestrians to traverse safely with ease
- > Ensures site-wide peace of mind around crossings
- > Day & night solution
- > Traffic control for both pedestrians and drivers
- Optional Mag-Lock creates a further layer of control, keeping pedestrians strictly away from the road until safe to cross